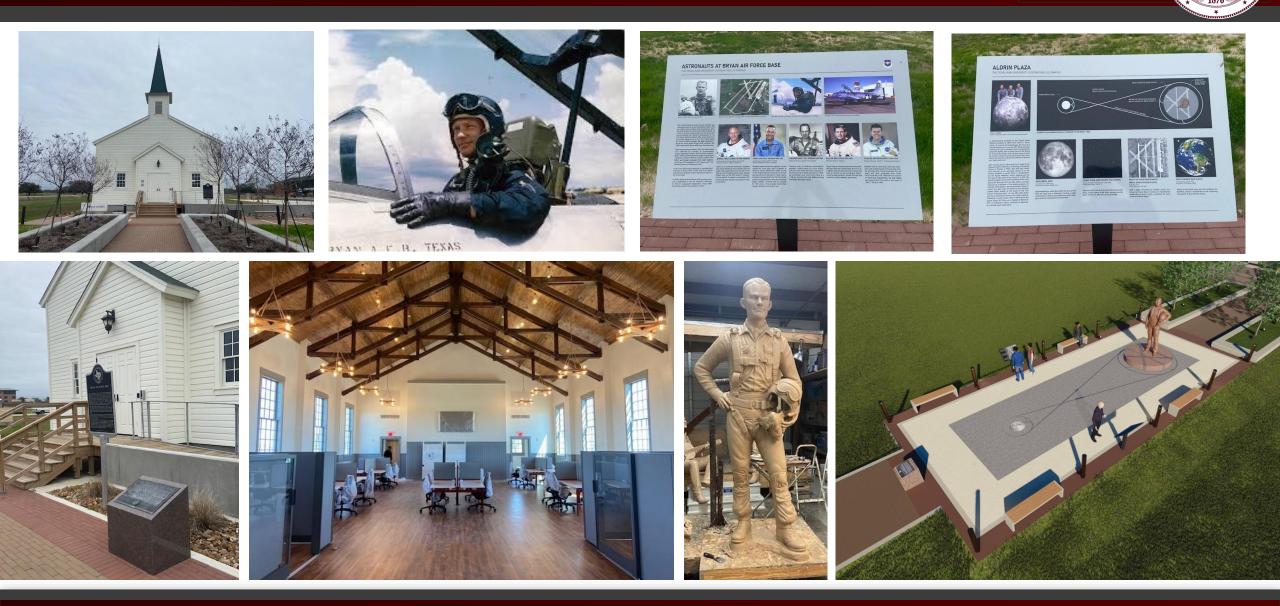

Kelly Templin, '86, Director

RELLIS

THE TEXAS A&M UNIVERSITY SYSTEM



# **Current Projects**

- 1. Infrastructure Project 4B
- 2. STEM Building
- 3. Chapel Renovation
- 4. Industrial Distribution Building (TEES)
- 5. Construction Field Lab (COSC)
- 6. Reproductive Research Center (ANSC)
- 7. Environmental Chamber Expansion (TTI)
- 8. Multi-Purpose Facility (TDEM)
- 9. 5G Research Testbed
- 10. Runway 35R Rehabilitation
- 11. Joint Training Facility (TEEX)
- 12. Detonation Research & Testing Facility
- 13. Ballistic Aero-Optic & Materials Facility (BCDC)
- 14. Explosives Storage Facility
- 15. Electric Substation
- 16. Innovative Proving Grounds (BCDC)

#### **STEM Education Building**





#### **Chapel Renovation / Plaza Development**



#### **Rowlett Industrial Distribution Building**



## **Reproduction Research & Biotechnology Center**





# **TDEM Multi-Purpose Facility / Warehouse**



# **Innovation Proving Grounds (IPG)**





# New Drone Flight Ceiling (1000')







#### **Questions?**