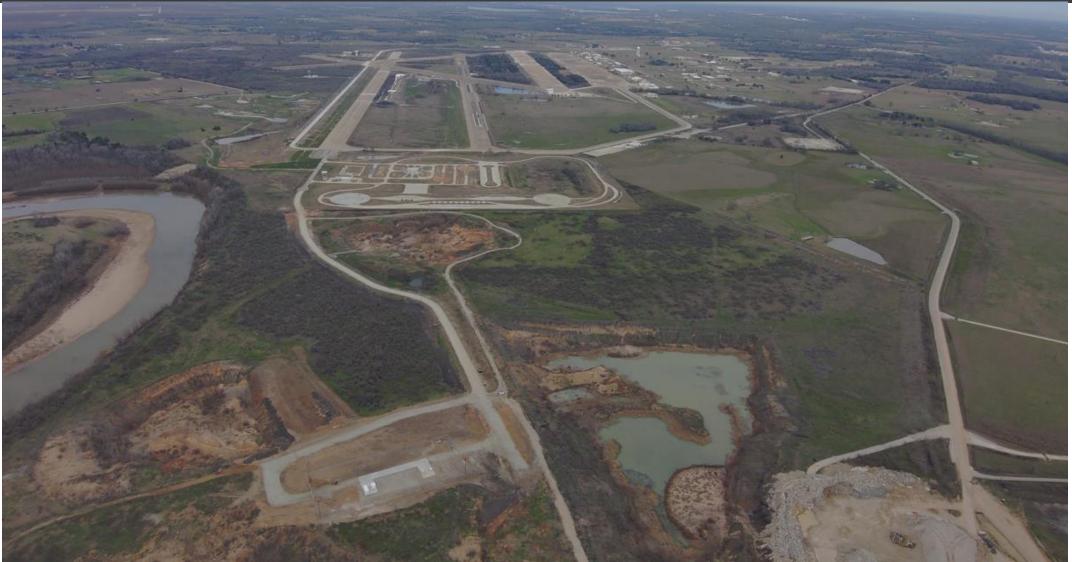

# **Current Projects**

- 1. Infrastructure Project 4B
- 2. STEM Building
- 3. Chapel Renovation
- 4. Industrial Distribution Building (TEES)
- 5. Construction Field Lab (COSC)
- 6. Reproductive Research Center (ANSC)
- 7. Environmental Chamber Expansion (TTI)
- 8. Multi-Purpose Facility (TDEM)
- 9. 5G Research Testbed
- 10. Runway 35R Rehabilitation
- 11. Joint Training Facility (TEEX)
- 12. Detonation Research & Testing Facility
- 13. Ballistic Aero-Optic & Materials Facility (BCDC)
- 14. Explosives Storage Facility
- 15. Electric Substation
- 16. Innovative Proving Grounds (BCDC)