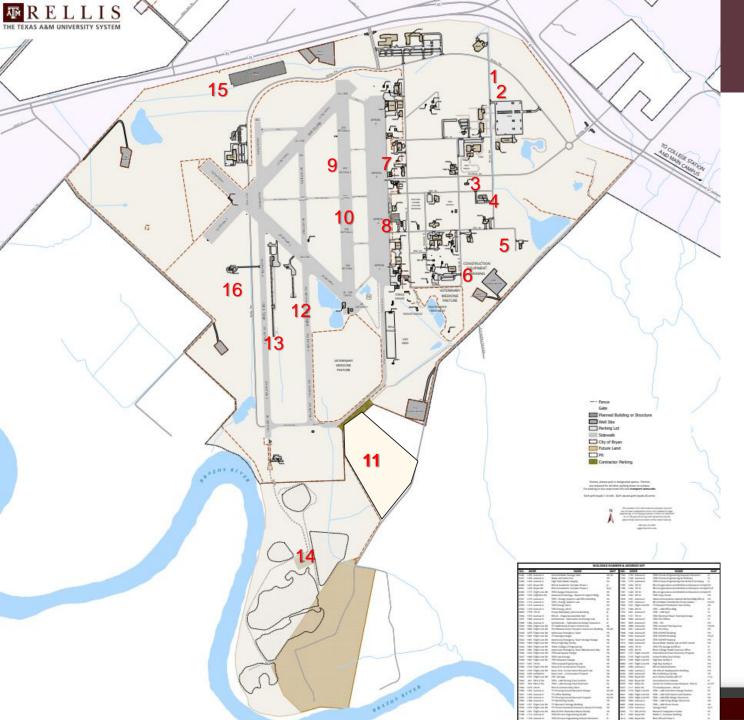

# **Current Projects**

- 1. Infrastructure Project 4B
- 2. STEM Building
- 3. Chapel Renovation
- 4. Industrial Distribution Building (TEES)
- 5. Construction Field Lab (COSC)
- 6. Reproductive Research Center (ANSC)
- 7. Environmental Chamber Expansion (TTI)
- 8. Multi-Purpose Facility (TDEM)
- 9. 5G Research Testbed
- 10. Runway 35R Rehabilitation
- 11. Joint Training Facility (TEEX)
- 12. Detonation Research & Testing Facility
- 13. Ballistic Aero-Optic & Materials Facility (BCDC)
- 14. Explosives Storage Facility
- 15. Electric Substation
- 16. Innovative Proving Grounds (BCDC)