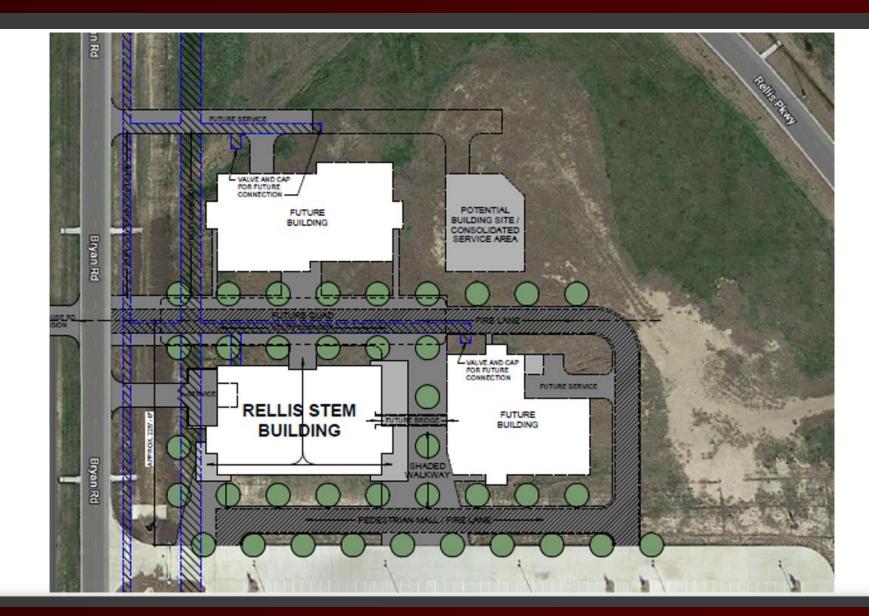

Kelly Templin, '86, Director

RELLIS

THE TEXAS A&M UNIVERSITY SYSTEM



# **Current Projects**

- 1. Infrastructure Project 4B
- 2. STEM Building
- 3. Chapel Renovation
- 4. Industrial Distribution Building (TEES)
- 5. Construction Field Lab (COSC)
- 6. Reproductive Research Center (ANSC)
- 7. Environmental Chamber Expansion (TTI)
- 8. Multi-Purpose Facility (TDEM)
- 9. 5G Research Testbed
- 10. Runway 35R Rehabilitation
- 11. Joint Training Facility (TEEX)
- 12. Detonation Research & Testing Facility
- 13. Ballistic Aero-Optic & Materials Facility (BCDC)
- 14. Explosives Storage Facility
- 15. Electric Substation
- 16. Innovative Proving Grounds (BCDC)

#### **STEM Education Building**





#### **Chapel Renovation / Plaza Development**



#### **Rowlett Industrial Distribution Building**



## **Reproduction Research & Biotechnology Center**





# **TDEM Multi-Purpose Facility / Warehouse**



# **Innovation Proving Grounds (IPG)**





# New Drone Flight Ceiling (1000')







#### **Questions?**