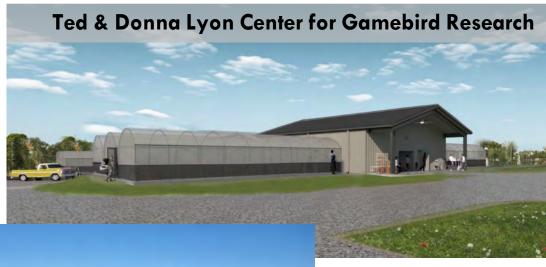

| No. of<br>Projects | Total Cost               |
|----------------------|--------------------|--------------------------|
| Programming/Planning | 27                 | \$953,800,000            |
| Design               | 9                  | \$729,622,739            |
| Construction         | 34                 | \$2,292,550,986          |
| P3 Projects          | 17                 | \$1,016,055,232          |
| Combined Total       | 87                 | \$4,992,028,957          |
|                      |                    | THE TEXAS A&N UNIVERSITY |

**SYSTEM** 

## Tiger Woods' PopStroke – Century Square, College Station





Opened August 2024



## Wayne Roberts '85 Building – Texas A&M University







## East Texas A&M University













Progress Photos - February 2025



## Texas A&M University-San Antonio



Recreation Center, Opened Fall 2024







Public Health and Education Building



### STEM Education and Research Center — Texas A&M RELLIS









## Tarleton State University



Health Science and Human Services

#### **Convocation Center**





Law and Education Building Texas A&M-Fort Worth



Progress Photos - February 2025

# Nursing Education & Research Center Texas A&M University Higher Education Center at McAllen





Progress Photo - February 2025





# Texas A&M University at Galveston

**Engineering Classroom & Research Building** 





Infrastructure, Dock Improvements, and Ship FF&E – Phase II



Progress Photo -February 2025





## Texas A&M Space Institute — Johnson Space Center





Mars Research Scape





## Arts & Media Build