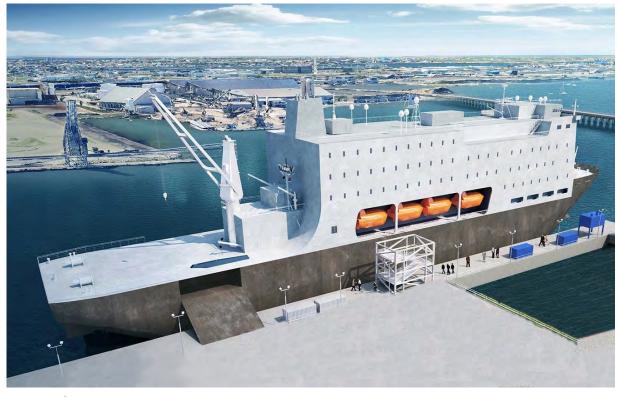

# Texas A&M University at Galveston

**Engineering Classroom & Research Building** 

Infrastructure, Dock Improvements, and Ship FF&E – Phase II

Progress Photo -February 2025