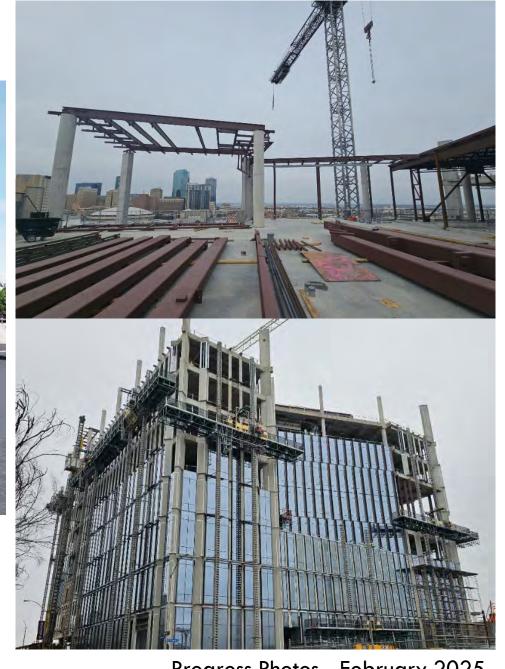

|
| P3 Projects          | 17                 | \$1,016,055,232          |
| Combined Total       | 87                 | \$4,992,028,957          |
|                      |                    | THE TEXAS A&N UNIVERSITY |

**SYSTEM** 

## Tiger Woods' PopStroke – Century Square, College Station





Opened August 2024



## Wayne Roberts '85 Building – Texas A&M University







## East Texas A&M University













Progress Photos - February 2025



## Texas A&M University-San Antonio



Recreation Center, Opened Fall 2024







Public Health and Education Building



### STEM Education and Research Center — Texas A&M RELLIS









## Tarleton State University



Health Science and Human Services

#### **Convocation Center**





Law and Education Building Texas A&M-Fort Worth



Progress Photos - February 2025

# Nursing Education & Research Center Texas A&M University Higher Education Center at McAllen





Progress Photo - February 2025





# Texas A&M University at Galveston

**Engineering Classroom & Research Building** 





Infrastructure, Dock Improvements, and Ship FF&E – Phase II



Progress Photo -February 2025





## Texas A&M Space Institute — Johnson Space Center





Mars Research Scape





## Arts & Media Building - Texas A&M University-Corpus Christi









# Texas Division of Emergency Management Headquarters & State Emergency Operations Center (Austin)





Clinical Veterinary Teaching & Research Complex Texas A&M University





Teaching and Student Support Services Facility Prairie View A&M University



## South Texas Workforce Developm