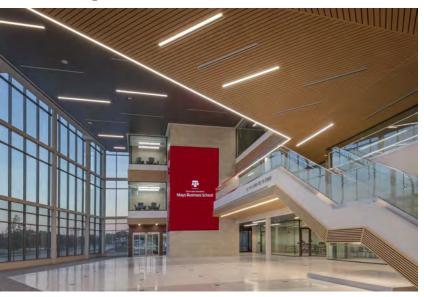

, and public-private partnerships.



# **Active Projects**

| Project Phase        | No. of<br>Projects | Total Cost               |
|----------------------|--------------------|--------------------------|
| Programming/Planning | 27                 | \$953,800,000            |
| Design               | 9                  | \$729,622,739            |
| Construction         | 34                 | \$2,292,550,986          |
| P3 Projects          | 17                 | \$1,016,055,232          |
| Combined Total       | 87                 | \$4,992,028,957          |
|                      |                    | THE TEXAS A&N UNIVERSITY |

**SYSTEM** 

## Tiger Woods' PopStroke – Century Square, College Station





Opened August 2024



## Wayne Roberts '85 Building – Texas A&M University







## East Texas A&M University













Progress Photos - February 2025



## Texas A&M University-San Antonio



Recreation Center, Opened Fall 2024







Public Health and Education Building



### STEM Education and Research Center — Texas A&M RELLIS









## Tarleton State University



Health Science and Human Services

#### **Convocation Center**





Law and Education Building Texas A&M-Fort Worth



Progress Photos - February 2025

# Nursing Education & Research Center Texas A&M University Higher Education Center at McAllen





Progress Photo - February 2025





# Texas A&M University at Galveston

**Engineering Classroom & Research Building** 





Infrastructure, Dock Improvements, and Ship FF&E – Phase II



Progress Photo -February 2025





## Texas A&M Space Ins