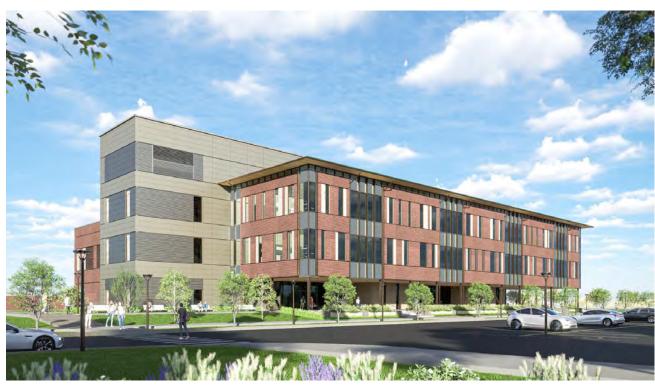

00            |
| Design               | 9                  | \$729,622,739            |
| Construction         | 34                 | \$2,292,550,986          |
| P3 Projects          | 17                 | \$1,016,055,232          |
| Combined Total       | 87                 | \$4,992,028,957          |
|                      |                    | THE TEXAS A&N UNIVERSITY |

**SYSTEM** 

## Tiger Woods' PopStroke – Century Square, College Station





Opened August 2024



## Wayne Roberts '85 Building – Texas A&M University







## East Texas A&M University













Progress Photos - February 2025



## Texas A&M University-San Antonio



Recreation Center, Opened Fall 2024







Public Health and Education Building



### STEM Education and Research Center — Texas A&M RELLIS









## Tarleton State University



Health Science and Human Services

#### **Convocation Center**





Law and Education Building Texas A&M-Fort Worth



Progress Photos - February 2025

# Nursing Education & Research Center Texas A&M University Higher Education Center at McAllen





Progress Photo - February 2025





# Texas A&M University at Galveston

**Engineering Classroom & Research Building** 





Infrastructure, Dock Improvements, and Ship FF&E – Phase II



Progress Photo -February 2025





## Texas A&M Space Institute — Johnson Space Center





Mars Research Scape





## Arts & Media Building - Texas A&M University-Corpus Christi









# Texas Division of Emergency Management Headquarters & State Emergency Operations Center (Austin)





Clinical Veterinary Teaching