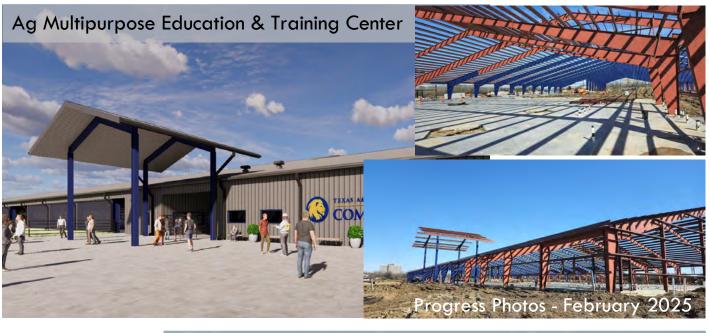

tive Projects**

| Project Phase        | No. of<br>Projects | Total Cost               |
|----------------------|--------------------|--------------------------|
| Programming/Planning | 27                 | \$953,800,000            |
| Design               | 9                  | \$729,622,739            |
| Construction         | 34                 | \$2,292,550,986          |
| P3 Projects          | 17                 | \$1,016,055,232          |
| Combined Total       | 87                 | \$4,992,028,957          |
|                      |                    | THE TEXAS A&N UNIVERSITY |

**SYSTEM** 

## Tiger Woods' PopStroke – Century Square, College Station





Opened August 2024



## Wayne Roberts '85 Building – Texas A&M University







## East Texas A&M University













Progress Photos - February 2025



## Texas A&M University-San Antonio



Recreation Center, Opened Fall 2024







Public Health and Education Building



### STEM Education and Research Center — Texas A&M RELLIS









## Tarleton State University



Health Science and Human Services

#### **Convocation Center**





Law and Education Building Texas A&M-Fort Worth



Progress Photos - February 2025

# Nursing Education & Research Center Texas A&M University Higher Education Center at McAllen





Progress Photo - February 2025





# Texas A&M University at Galveston

**Engineering Classroom & Research Building** 





Infrastructure, Dock Improvements, and Ship FF&E – Phase II



Progress Photo -February 2025





## Texas A&M Space Institute — Johnson Space Center





Mars Rese