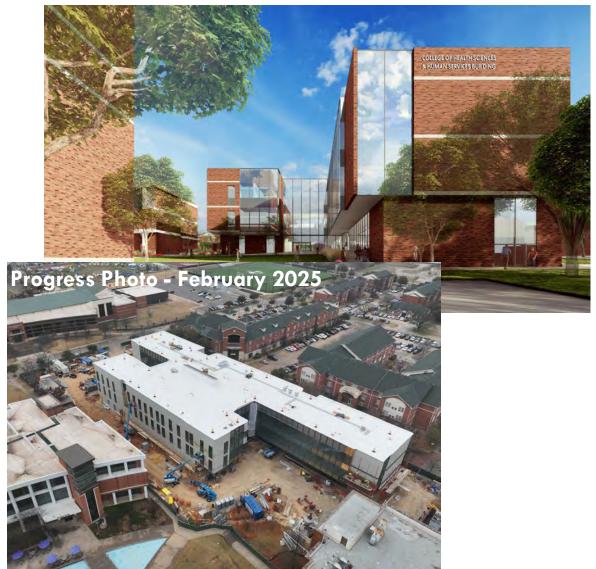

| 9                  | \$729,622,739            |
| Construction         | 34                 | \$2,292,550,986          |
| P3 Projects          | 17                 | \$1,016,055,232          |
| Combined Total       | 87                 | \$4,992,028,957          |
|                      |                    | THE TEXAS A&N UNIVERSITY |

**SYSTEM** 

## Tiger Woods' PopStroke – Century Square, College Station





Opened August 2024



## Wayne Roberts '85 Building – Texas A&M University







## East Texas A&M University













Progress Photos - February 2025



## Texas A&M University-San Antonio



Recreation Center, Opened Fall 2024







Public Health and Education Building



### STEM Education and Research Center — Texas A&M RELLIS









## Tarleton State University



Health Science and Human Services

#### **Convocation Center**





Law and Education Building Texas A&M-Fort Worth



Progress Photos - February 2025

# Nursing Education & Research Center Texas A&M University Higher Education Center at McAllen





Progress Photo - February 2025





# Texas A&M University at Galveston

**Engineering Classroom & Research Building** 





Infrastructure, Dock Improvements, and Ship FF&E – Phase II



Progress Photo -February 2025





## Texas A&M Space Institute — Johnson Space Center





Mars Research Scape





## Arts & Media Building - Texas A&M University-Corpus Christi









# Texas Division of Emergency Management Headquarters & State Emergency Operations Center (Austin)





Clinical Veterinary Teaching & Research Complex Texas A&M Universi