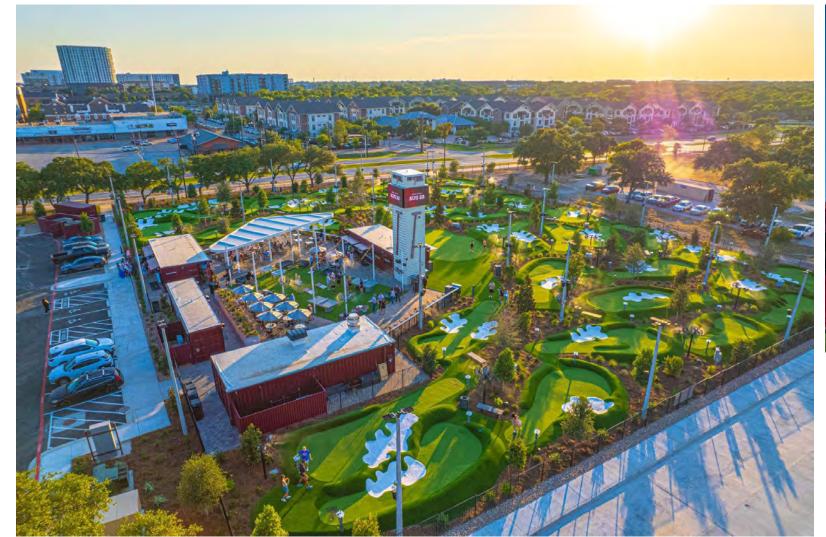

alue \$11,693,576,416

This includes completed projects, active capital projects, and public-private partnerships.



# **Active Projects**

| Project Phase        | No. of<br>Projects | Total Cost               |
|----------------------|--------------------|--------------------------|
| Programming/Planning | 27                 | \$953,800,000            |
| Design               | 9                  | \$729,622,739            |
| Construction         | 34                 | \$2,292,550,986          |
| P3 Projects          | 17                 | \$1,016,055,232          |
| Combined Total       | 87                 | \$4,992,028,957          |
|                      |                    | THE TEXAS A&N UNIVERSITY |

**SYSTEM** 

## Tiger Woods' PopStroke – Century Square, College Station





Opened August 2024



## Wayne Roberts '85 Building – Texas A&M University







## East Texas A&M University













Progress Photos - February 2025



## Texas A&M University-San Antonio



Recreation Center, Opened Fall 2024







Public Health and Education Building



### STEM Education and Research Center — Texas A&M RELLIS









## Tarleton State University



Health Science and Human Services

#### **Convocation Center**





Law and Education Building Texas A&M-Fort Worth



Progress Photos - February 2025

# Nursing Education & Research Center Texas A&M University Higher Education Center at McAllen





Progress Photo - February 2025





# Texas A&M University at Galveston

**Engineering Classroom & Research Building** 





Infrastructure, Dock Improvements, and S