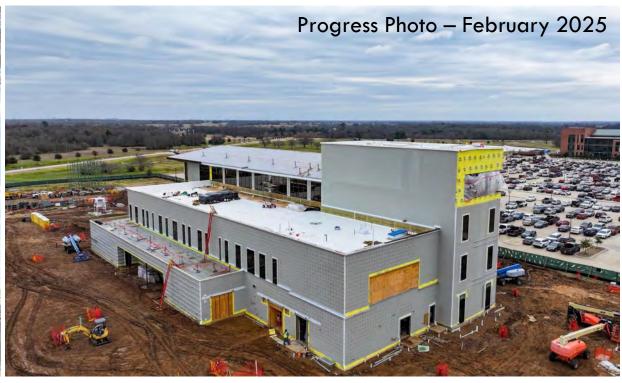

|
| Design               | 9                  | \$729,622,739            |
| Construction         | 34                 | \$2,292,550,986          |
| P3 Projects          | 17                 | \$1,016,055,232          |
| Combined Total       | 87                 | \$4,992,028,957          |
|                      |                    | THE TEXAS A&N UNIVERSITY |

**SYSTEM** 

## Tiger Woods' PopStroke – Century Square, College Station





Opened August 2024



## Wayne Roberts '85 Building – Texas A&M University







## East Texas A&M University













Progress Photos - February 2025



## Texas A&M University-San Antonio



Recreation Center, Opened Fall 2024







Public Health and Education Building



### STEM Education and Research Center — Texas A&M RELLIS









## Tarleton State University



Health Science and Human Services

#### **Convocation Center**





Law and Education Building Texas A&M-Fort Worth



Progress Photos - February 2025

# Nursing Education & Research Center Texas A&M University Higher Education Center at McAllen





Progress Photo - February 2025





# Texas A&M University at Galveston

**Engineering Classroom & Research Building** 





Infrastructure, Dock Improvements, and Ship FF&E – Phase II



Progress Photo -February 2025





## Texas A&M Space Institute — Johnson Space Center





Mars Research Scape





## Arts & Media Building - Texas A&M University-Corpus Christi









# Texas Division of Emergency Management Headquarters & State Emergency Operations Center (Austin)





Clinical Veterinary Teaching &