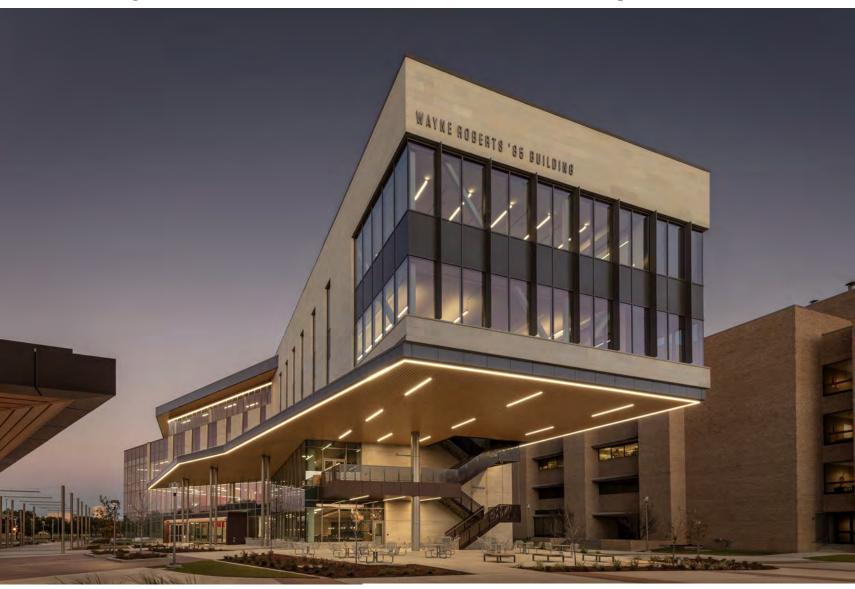

d public-private partnerships.



# **Active Projects**

| Project Phase        | No. of<br>Projects | Total Cost               |
|----------------------|--------------------|--------------------------|
| Programming/Planning | 27                 | \$953,800,000            |
| Design               | 9                  | \$729,622,739            |
| Construction         | 34                 | \$2,292,550,986          |
| P3 Projects          | 17                 | \$1,016,055,232          |
| Combined Total       | 87                 | \$4,992,028,957          |
|                      |                    | THE TEXAS A&N UNIVERSITY |

**SYSTEM** 

## Tiger Woods' PopStroke – Century Square, College Station





Opened August 2024



## Wayne Roberts '85 Building – Texas A&M University







## East Texas A&M University













Progress Photos - February 2025



## Texas A&M University-San Antonio



Recreation Center, Opened Fall 2024







Public Health and Education Building



### STEM Education and Research Center — Texas A&M RELLIS









## Tarleton State University



Health Science and Human Services

#### **Convocation Center**





Law and Education Building Texas A&M-Fort Worth



Progress Photos - February 2025

# Nursing Education & Research Center Texas A&M University Higher Education Center at McAllen





Progress Photo - February 2025





# Texas A&M University at Galveston

**Engineering Classroom & Research Building** 





Infrastructure, Dock Improvements, and Ship FF&E – Phase II



Progress Photo -February 2025





## Texas A&M Space Institu